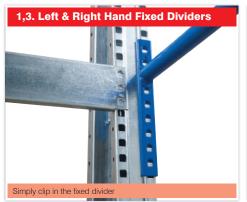

The bays come with 3 dividers, all necessary frames and base plates, two front beams and one back beam and base rail. Other size racks available to order, please contact the sales office.

- **★** Great value for money
- ★ Store all your long awkward items
- **★ Quickly gets your storage organized**
- **★** Simple to build and reconfigure
- **★** Fully adjustable hoop dividers
- **★** Starter and extension bay system
- **★** Can be secured to the floor

Starter Bay includes two side frames, beams, Right and Left hand dividers, one adjustable divider and all necessary fixings.

Extension includes one side frame, beams, three adjustable dividers and all necessary fixings (Floor Fixings 'M12x100' available on request).