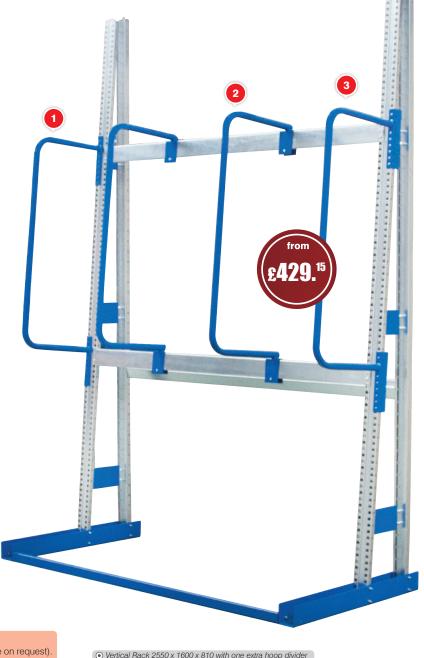

## Vertical Rack

A cost effective way of storing all those long and awkward items.

Our vertical racking is derived from our Heavy Duty Midispan system. The system comes as a starter and extension bay format meaning long runs are more cost effective.

The bays come with 3 dividers, all necessary frames and base plates, two front beams and one back beam and base rail. Other size racks available to order, please contact the sales office.

- **★** Great value for money
- ★ Store all your long awkward items
- **★ Quickly gets your storage organized**
- **★** Simple to build and reconfigure
- **★** Fully adjustable hoop dividers
- **★** Starter and extension bay system
- **★** Can be secured to the floor

|    | H     |
|----|-------|
| He | ights |
|    |       |

Frame height (mm) 2550

Store items up to 3000mm long!

Widths

Widths (mm) 1200, 1600, 1800

**Depths** 

Frame depth (mm) 810

Divider Depth (mm) 400

## Cost effective Vertical Storage for items up to 3000mm long!

| Vertical Rack       |            | +Add Extension Bay |                 |                 |
|---------------------|------------|--------------------|-----------------|-----------------|
| H x W x D (mm)      | Code       | Starter Price      | Extensions Code | Extension Price |
| 2550 x 1200 x 810   | VRS/2512/3 | £636.35            | VRE/2512/3      | £429.15         |
| ● 2550 x 1600 x 810 | VRS/2516/3 | £658.00            | VRE/2516/3      | £468.00         |
| 2550 x 1800 x 810   | VRS/2518/3 | £679.60            | VRE/2518/3      | £506.85         |

Starter Bay includes two side frames, beams, Right and Left hand dividers, one adjustable divider and all necessary fixings.

Extension includes one side frame, beams, three adjustable dividers and all necessary fixings (Floor Fixings 'M12x100' available on request).