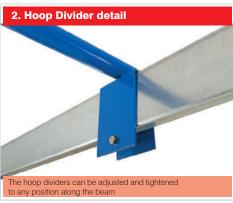

The bays come with 3 dividers, all necessary frames and base plates, two front beams and one back beam and base rail. Other size racks available to order, please contact the sales office.

- **★** Great value for money
- ★ Store all your long awkward items
- **★ Quickly gets your storage organized**
- **★** Simple to build and reconfigure
- **★** Fully adjustable hoop dividers
- **★** Starter and extension bay system
- **★** Can be secured to the floor

Starter Bay includes two side frames, beams, Right and Left hand dividers, one adjustable divider and all necessary fixings.

Extension includes one side frame, beams, three adjustable dividers and all necessary fixings (Floor Fixings 'M12x100' available on request).