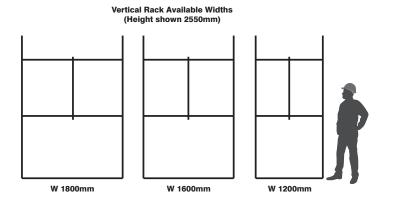

|    | H     |
|----|-------|
| He | ights |
|    |       |

Frame height (mm) 2550

Store items up to 3000mm long!

Widths

Widths (mm) 1200, 1600, 1800

**Depths** 

Frame depth (mm) 810

Divider Depth (mm) 400