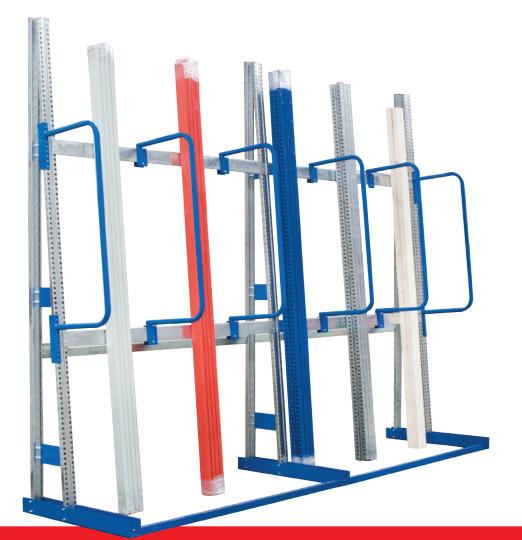

## Vertical Rack

A cost effective way of storing all those long and awkward items.

Our vertical racking is derived from our Heavy Duty Midispan system. The system comes as a starter and extension bay format meaning long runs are more cost effective.

The bays come with 3 dividers, all necessary frames and base plates, two front beams and one back beam and base rail. Other size racks available to order, please contact the sales office.

- **★** Great value for money
- ★ Store all your long awkward items
- **★ Quickly gets your storage organized**
- **★** Simple to build and reconfigure
- **★** Fully adjustable hoop dividers
- **★** Starter and extension bay system
- **★** Can be secured to the floor

|    | H     |
|----|-------|
| He | ights |
|    |       |

Frame height (mm) 2550

Store items up to 3000mm long!

Widths

Widths (mm) 1200, 1600, 1800

**Depths** 

Frame depth (mm) 810

Divider Depth (mm) 400